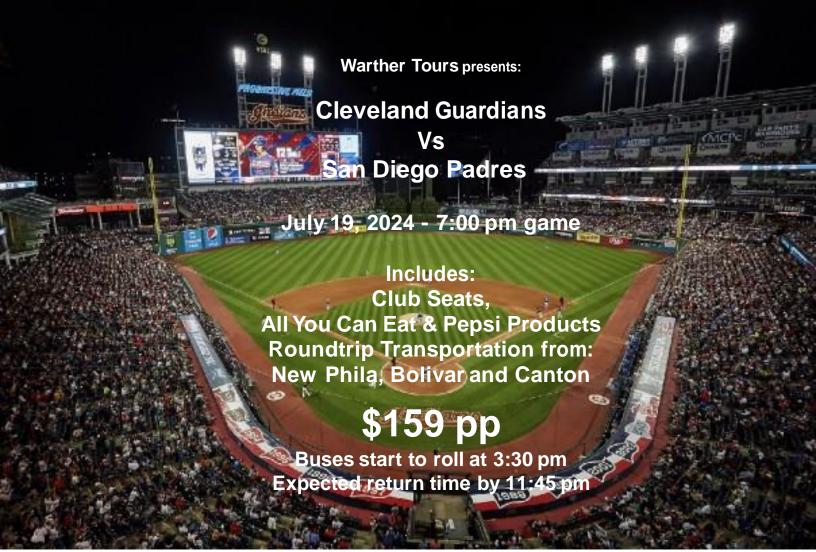

Located above the first-base line, Club Seats provide excellent views and amenities for an exceptional value. Club Seat Holders can watch the game from a prime outdoor location with access to the climate-controlled Club Lounge, located directly behind the seating area. Club Seat tickets include all food & non-alcoholic beverages available in the Club Lounge.

Date: July 19, 2024

Club Seats - \$159 pp

Bus Departure Times:

New Philadelphia (Walmart)......3:30 pm Bolivar (DQ)......3:50 pm Canton (Belden).....4:10 pm

**Contact Warther Tours:** 

www.warthertours.com tours@travelwarther.com 330-556-4535