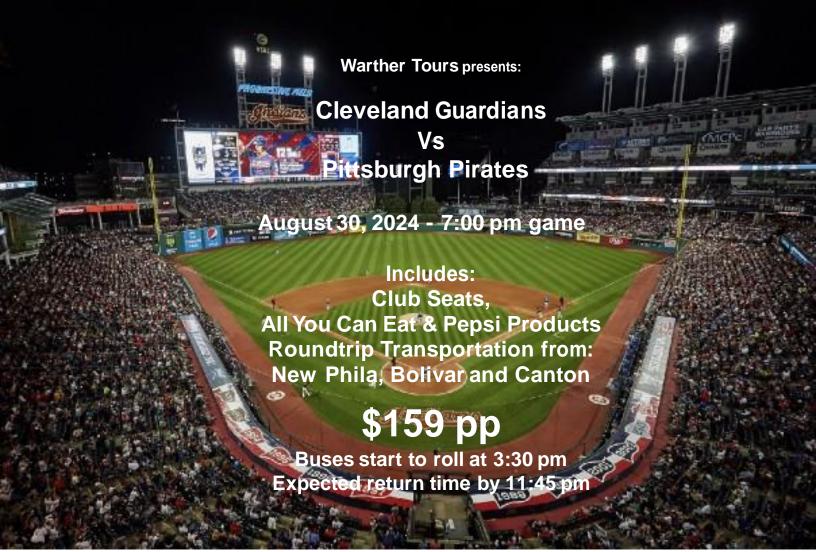

Located above the first-base line, Club Seats provide excellent views and amenities for an exceptional value. Club Seat Holders can watch the game from a prime outdoor location with access to the climate-controlled Club Lounge, located directly behind the seating area. Club Seat tickets include all food & non-alcoholic beverages available in the Club Lounge.

Date: Augutst 30th, 2024

Club Seats - \$159 pp

Bus Departure Times:

New Philadelphia (Walmart)......3:30 pm Bolivar (DQ)......3:50 pm Canton (Belden).....4:10 pm

**Contact Warther Tours:** 

www.warthertours.com tours@travelwarther.com 330-556-4535