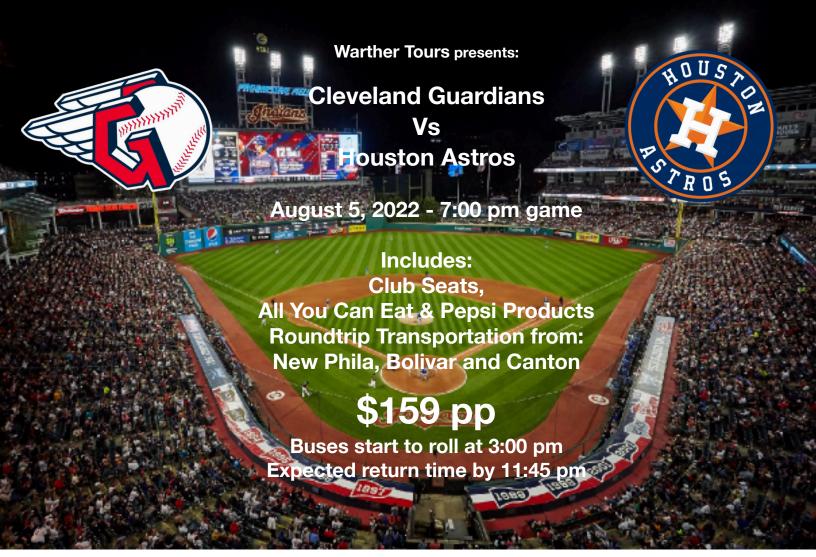

Located above the first-base line, Club Seats provide excellent views and amenities for an exceptional value. Club Seat Holders can watch the game from a prime outdoor location with access to the climate-controlled Club Lounge, located directly behind the seating area. Club Seat tickets include all food & non-alcoholic beverages available in the Club Lounge.

Date: August 5, 2022

Club Seats - \$159 pp

**Bus Departure Times:** 

New Philadelphia (Walmart)......3:00 pm Bolivar (DQ).....3:20 pm Canton (Belden).....3:40 pm

**Contact Warther Tours:** 

www.warthertours.com tours@travelwarther.com 330-556-4535